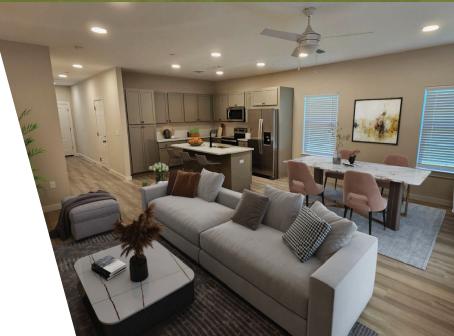

#### **Home Features:**

- New Construction Spacious Floor Plans
- Quarts Countertops
- · GE Stainless Steel Appliances
- Washer & Dryer Hook ups
- · Luxury Vinyl Plank Flooring
- Private One Car Garage w/ Opener
- All Electric
- Patio
- Pet Friendly
- Fiber Internet Available
- · Large Walk in Closets
- · Fully Fire Sprinklered