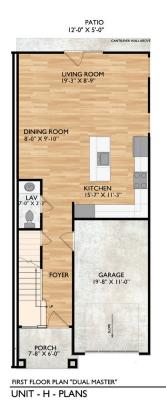

# **Floor Plans**

Floor plan measurement and dimensions are approximate and are for illustrative purposes only.

### **Unit H - Plans**

**Dual Master Unit** 2 Bedroom, 2 Bath

UNIT - H - PLANS