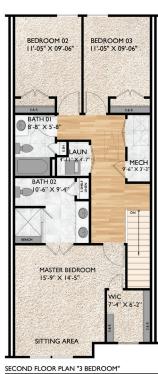

# **Floor Plans**

Floor plan measurement and dimensions are approximate and are for illustrative purposes only.

## **Unit B,D,F - Plans**

Traditional 3 Bedroom, 2.5 Bath

UNIT - B,D,F - PLANS

UNIT - B,D,F - PLANS