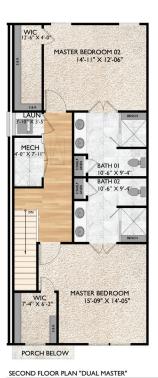

# **Floor Plans**

Floor plan measurement and dimensions are approximate and are for illustrative purposes only.

### **Unit H - Plans**

**Dual Master Unit** 2 Bedroom, 2 Bath

UNIT - H - PLANS