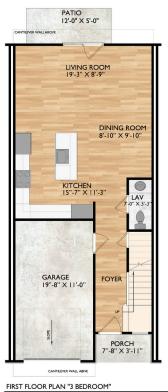

# **Floor Plans**

Floor plan measurement and dimensions are approximate and are for illustrative purposes only.

## **Unit B,D,F - Plans**

Traditional 3 Bedroom, 2.5 Bath

UNIT - B,D,F - PLANS

UNIT - B,D,F - PLANS